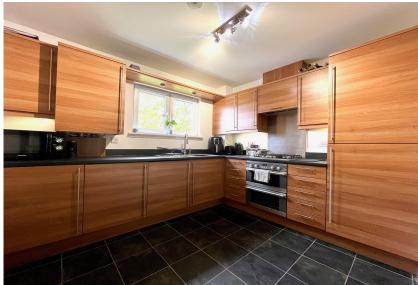

## Home Report Valuation £

This spacious top floor flat will appeal to a wide range of potential purchasers who will enjoy the bright living space and wonderful views.

The accommodation is accessed through a well maintained security entrance and hallway. Internally the flat consists of welcoming entrance hall, well proportioned lounge with fabulous views over the golf course, stylish bathroom, two double bedrooms and well equipped dining kitchen with an array of wall and floor units. Excellent storage including fitted wardrobes to both bedrooms and loft access.