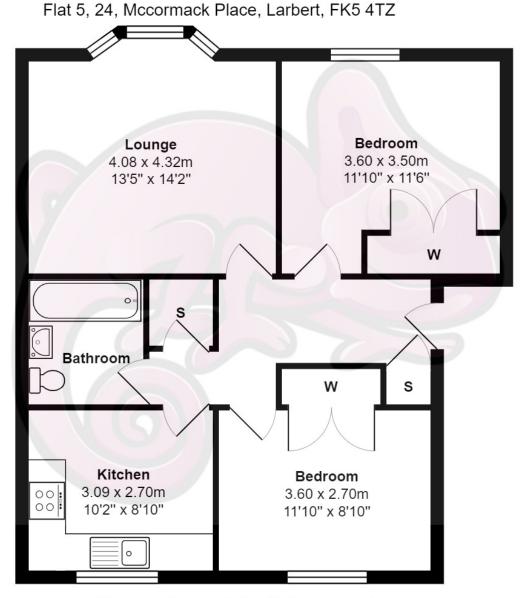

## Home Report Valuation £

This spacious top floor flat will appeal to a wide range of potential purchasers who will enjoy the bright living space and wonderful views.

The accommodation is accessed through a well maintained security entrance and hallway. Internally the flat consists of welcoming entrance hall, well proportioned lounge with fabulous views over the golf course, stylish bathroom, two double bedrooms and well equipped dining kitchen with an array of wall and floor units. Excellent storage including fitted wardrobes to both bedrooms and loft access.

## Vendor Comments

I love looking out of the lounge onto the golf course each day and taking my baby on the lovely surrounding walks.

All measurements are approximate and for display purposes only