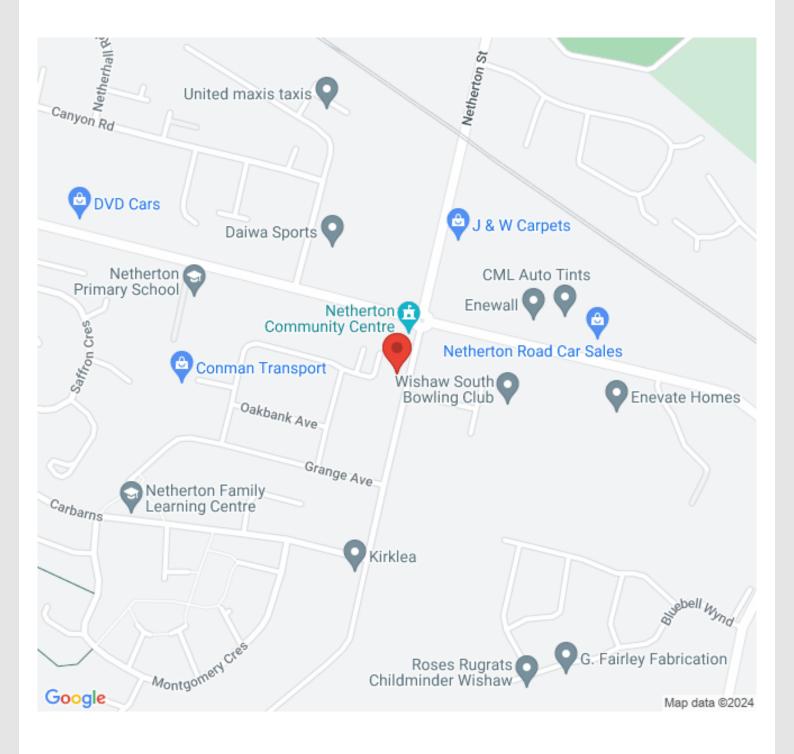

There is a local bus service at the end of the street with bus services to Motherwell, Hamilton, and Wishaw. The local train station within Wishaw offers a service to Glasgow terminating in Lanark. The station has a park and ride facility. Motorway networks offer easy access to both Glasgow and Edinburgh (M8) and the M74 providing access to The South and Glasgow.

## Location

The property is located with a sought-after street within the Wishaw area. Being within a short walk from Wishaw General Hospital and easy access to the town makes this an excellent family home so close to the public and civil amenities.