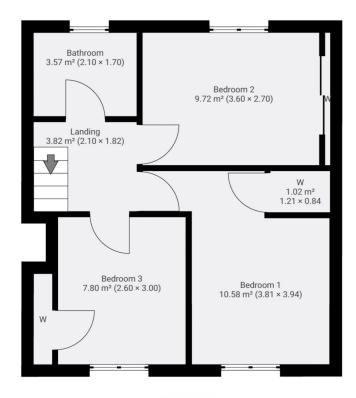

## Offers Over £145,000

Property Bureau are delighted to offer to the market place this well-presented family home situated within a desirable locale. This superb property offers a mid-terrace home with accommodation spread over two levels to include entrance hall, lounge, and kitchen. On the upper floor we find a spacious upper hall with wide attic hatch with pull down ladder providing access to a floored attic space. The upper hall offers access to the three double bedrooms and a family bathroom. This property represents excellent value for money within a sought-after location.

## **Vendor Comments**

This floor plan is for guidance only and is not drawn to scale. Please check all dimensions and shapes before making any decision on measurements. LV Productions. I.venditti@hotmail.com