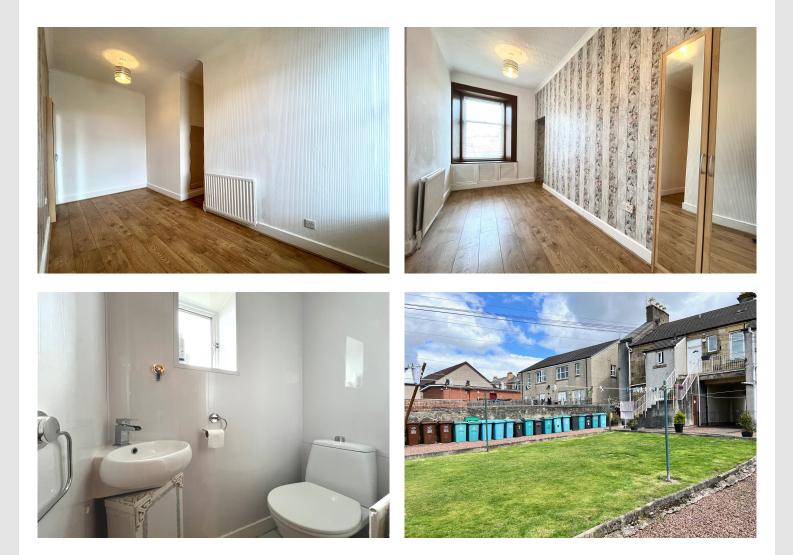

### A spacious upper flat, large expansive windows and open aspects give the perfect ingredients for a bright and airy period property.

The attractive blonde sandstone flat sits on an elevated position and consists of entrance hallway, WC, kitchen with an array of wall and floor units, bright bathroom, two bedrooms and spacious lounge with fabulous bay window.

The flat retains elements of original features with high ceilings, cornice work and deep set skirting boards. All rooms are decorated in bright fresh decor. Warmth is provided by gas fired central heating and double glazing has been installed.

A hidden bonus to the flat is an extensive floored loft which offers huge storage options and has lighting installed.

To the rear of the flat are well tended communal gardens with drying green and seating areas.