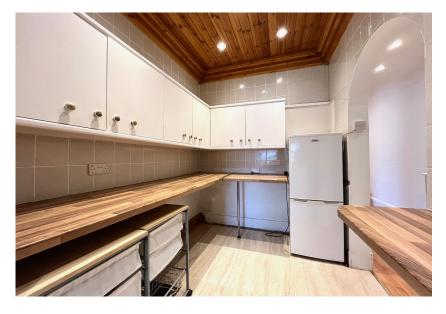

### A spacious upper flat, large expansive windows and open aspects give the perfect ingredients for a bright and airy period property.

The attractive blonde sandstone flat sits on an elevated position and consists of entrance hallway, WC, kitchen with an array of wall and floor units, bright bathroom, two bedrooms and spacious lounge with fabulous bay window.

The flat retains elements of original features with high ceilings, cornice work and deep set skirting boards. All rooms are decorated in bright fresh decor. Warmth is provided by gas fired central heating and double glazing has been installed.