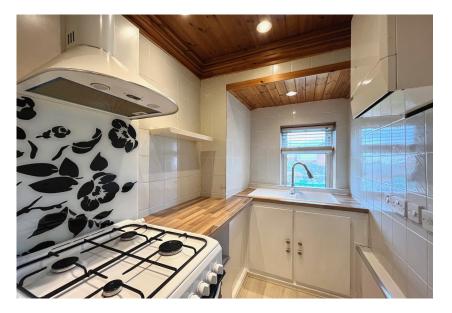

### A spacious upper flat, large expansive windows and open aspects give the perfect ingredients for a bright and airy period property.

The attractive blonde sandstone flat sits on an elevated position and consists of entrance hallway, WC, kitchen with an array of wall and floor units, bright bathroom, two bedrooms and spacious lounge with fabulous bay window.

The flat retains elements of original features with high ceilings, cornice work and deep set skirting boards. All rooms are decorated in bright fresh decor. Warmth is provided by gas fired central heating and double glazing has been installed.