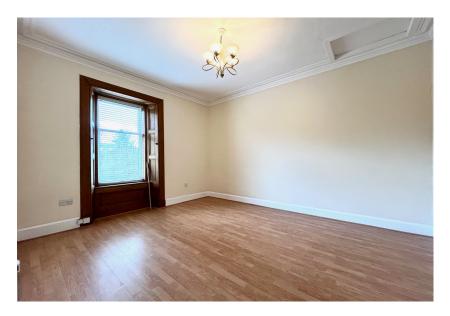

### A spacious upper flat, large expansive windows and open aspects give the perfect ingredients for a bright and airy period property.

The attractive blonde sandstone flat sits on an elevated position and consists of entrance hallway, WC, kitchen with an array of wall and floor units, bright bathroom, two bedrooms and spacious lounge with fabulous bay window.

The flat retains elements of original features with high ceilings, cornice work and deep set skirting boards. All rooms are decorated in bright fresh decor. Warmth is provided by gas fired central heating and double glazing has been installed.