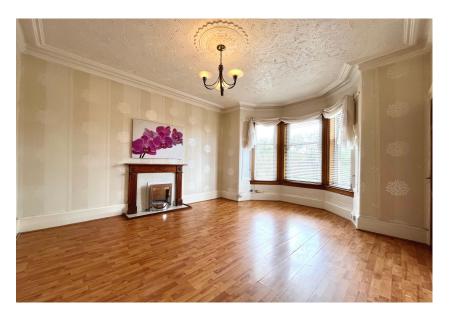

### A spacious upper flat, large expansive windows and open aspects give the perfect ingredients for a bright and airy period property.

The attractive blonde sandstone flat sits on an elevated position and consists of entrance hallway, WC, kitchen with an array of wall and floor units, bright bathroom, two bedrooms and spacious lounge with fabulous bay window.

The flat retains elements of original features with high ceilings, cornice work and deep set skirting boards. All rooms are decorated in bright fresh decor. Warmth is provided by gas fired central heating and double glazing has been installed.