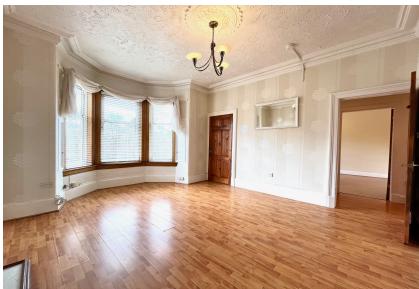

### A spacious upper flat, large expansive windows and open aspects give the perfect ingredients for a bright and airy period property.

The attractive blonde sandstone flat sits on an elevated position and consists of entrance hallway, WC, kitchen with an array of wall and floor units, bright bathroom, two bedrooms and spacious lounge with fabulous bay window.

The flat retains elements of original features with high ceilings, cornice work and deep set skirting boards. All rooms are decorated in bright fresh decor. Warmth is provided by gas fired central heating and double glazing has been installed.