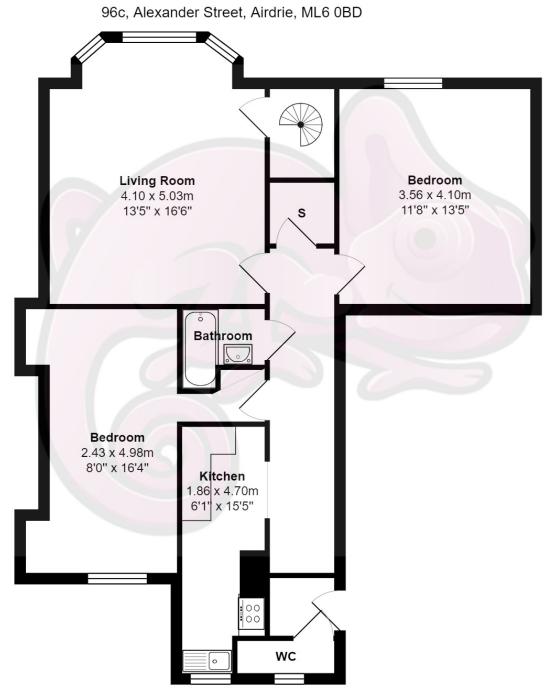

### A spacious upper flat, large expansive windows and open aspects give the perfect ingredients for a bright and airy period property.

The attractive blonde sandstone flat sits on an elevated position and consists of entrance hallway, WC, kitchen with an array of wall and floor units, bright bathroom, two bedrooms and spacious lounge with fabulous bay window.

The flat retains elements of original features with high ceilings, cornice work and deep set skirting boards. All rooms are decorated in bright fresh decor. Warmth is provided by gas fired central heating and double glazing has been installed.

## Vendor Comments

The spacious flat, convenient location and great neighbours make this a wonderful place to live.

All measurements are approximate and for display purposes only