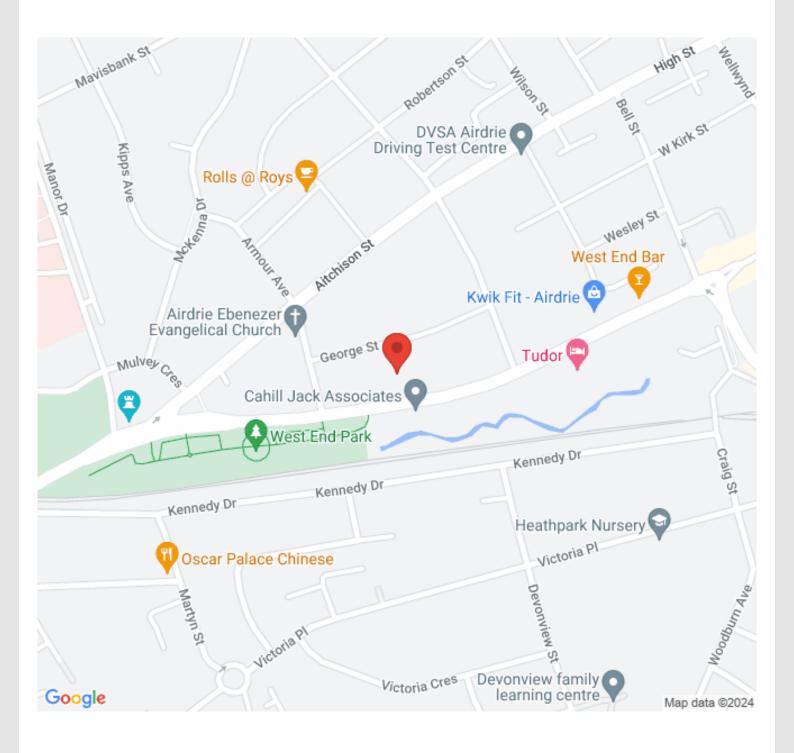

## Location

There are a number of primary schools, high schools, and nurseries on your doorstep along with various supermarkets and other shops and restaurants. Airdrie train station gives you excellent access straight to Glasgow and Edinburgh. Other transport links including the M8 & A8 provide easy access to Glasgow, Edinburgh, Stirling and surrounding neighbouring towns across Lanarkshire.