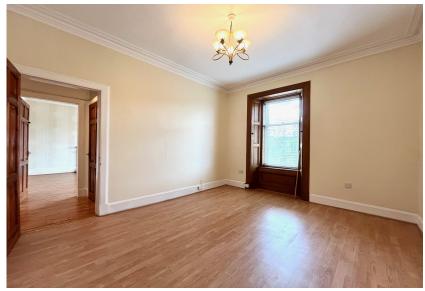

### A spacious upper flat, large expansive windows and open aspects give the perfect ingredients for a bright and airy period property.

The attractive blonde sandstone flat sits on an elevated position and consists of entrance hallway, WC, kitchen with an array of wall and floor units, bright bathroom, two bedrooms and spacious lounge with fabulous bay window.

The flat retains elements of original features with high ceilings, cornice work and deep set skirting boards. All rooms are decorated in bright fresh decor. Warmth is provided by gas fired central heating and double glazing has been installed.