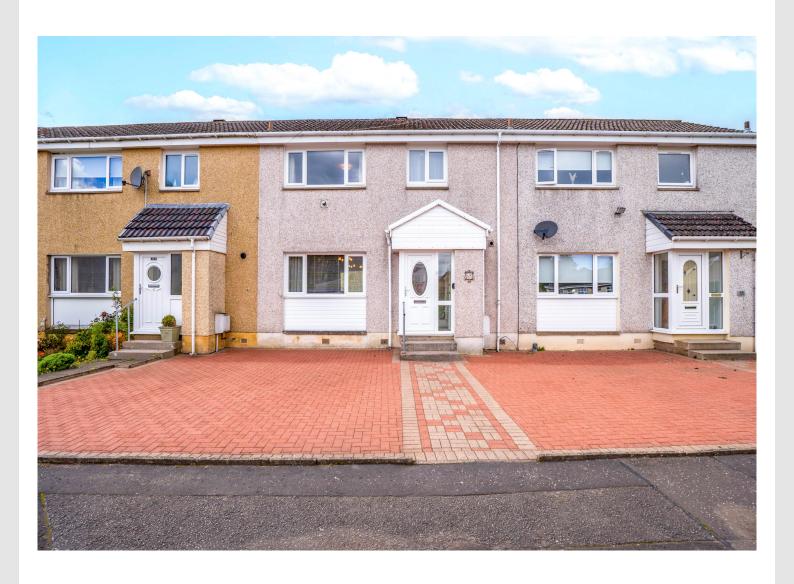

Denholm Drive Wishaw ML2 8SH

ľ

## Offers Over £104,995

Property Bureau are delighted to welcome to the market this fantastic spacious mid terrace property with accommodation set over two levels. On the ground floor you will find a welcoming entrance hallway way, that allows access to downstairs WC, bright spacious lounge/diner. and kitchen. An open stairway leads to the upper accommodation which comprises of an upper hallway, three tastefully decorated bedrooms and shower room.

Home Report Valuation £110,000

The property benefits from gas central heating and double glazing throughout. The front garden has been laid to monoblock with the enclosed rear garden laid to slabs for easy maintenance. This property will appeal to a young family looking for a spacious home close to the two primary schools and the secondary schools of St Aidans and Coltness High. Denholm Drive is located within the Coltness district of Wishaw. Close to the town centre and all the public and civil amenities that the town offers.