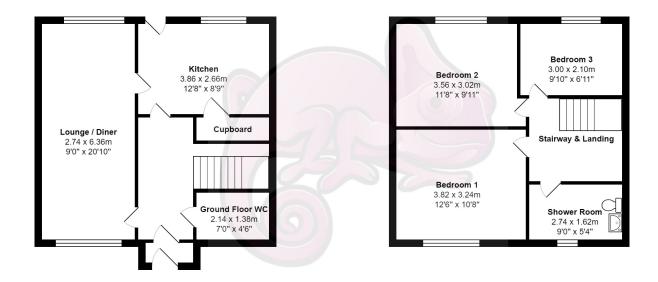

## Offers Over £104,995

Property Bureau are delighted to welcome to the market this fantastic spacious mid terrace property with accommodation set over two levels. On the ground floor you will find a welcoming entrance hallway way, that allows access to downstairs WC, bright spacious lounge/diner. and kitchen. An open stairway leads to the upper accommodation which comprises of an upper hallway, three tastefully decorated bedrooms and shower room.