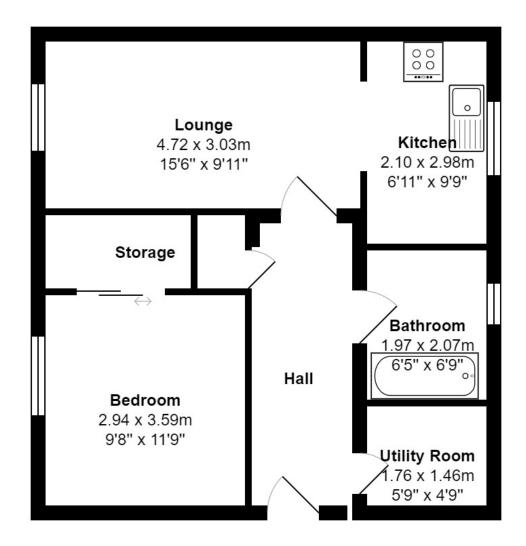

## Offers Over £54,995

Presenting to the market place this spacious 2nd Floor apartment which is located within a very quiet cul de sac in Lavender Drive East Kilbride.

Home Report Valuation £60,000

The accommodation on offer is accessed via a communal stairway accessed via a secure door entry system. Offering a spacious entrance hallway, utility room, spacious double bedroom with an abundance of storage in place and open plan kitchen/lounge, The new fitted kitchen offers a selection of integrated appliance to include oven, hob and hood, fridge freezer and dishwasher. The property further benefits from gas central heating and double glazing throughout.