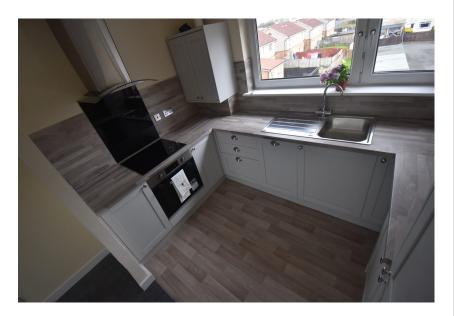

## Offers Over £54,995

Presenting to the market place this spacious 2nd Floor apartment which is located within a very quiet cul de sac in Lavender Drive East Kilbride.

Home Report Valuation £60,000

The accommodation on offer is accessed via a communal stairway accessed via a secure door entry system. Offering a spacious entrance hallway, utility room, spacious double bedroom with an abundance of storage in place and open plan kitchen/lounge, The new fitted kitchen offers a selection of integrated appliance to include oven, hob and hood, fridge freezer and dishwasher. The property further benefits from gas central heating and double glazing throughout.