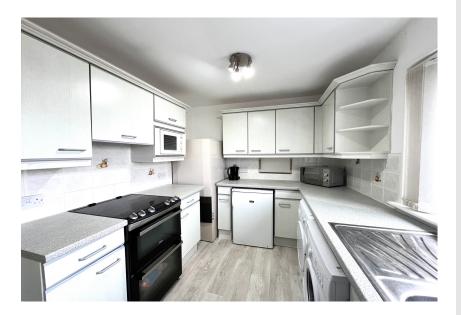

# Home Report Valuation £125,000

The flat is accessed by way of a well maintained communal stairwell and found on the top floor. Internally the property consists of entrance vestibule with storage, hallway, lounge with ample space for a dining area, bathroom with over bath shower, two double bedrooms and well equipped kitchen with an array of floor and wall units. White goods are also included within the sale.