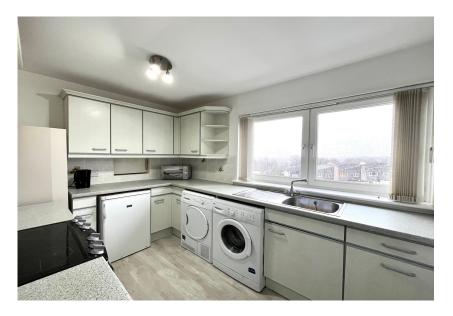

# Home Report Valuation £125,000

The flat is accessed by way of a well maintained communal stairwell and found on the top floor. Internally the property consists of entrance vestibule with storage, hallway, lounge with ample space for a dining area, bathroom with over bath shower, two double bedrooms and well equipped kitchen with an array of floor and wall units. White goods are also included within the sale.