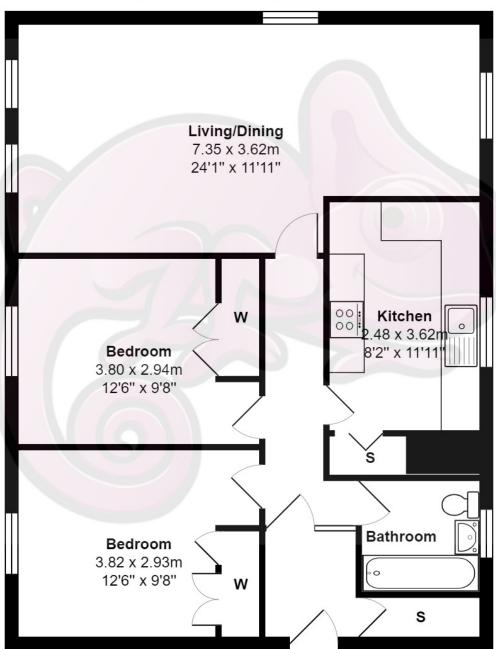

#### 9, Easter Livilands, FK7 0BQ

All measurements are approximate and for display purposes only