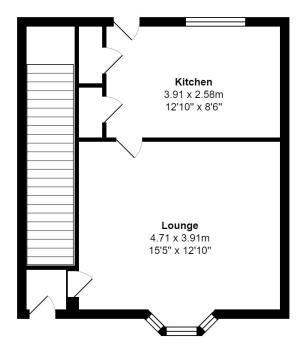

The property is set over two levels, on entering the property you will find a welcoming entrance hallway that allows access to bright spacious lounge with street facing views. From the lounge you have access to fitted kitchen, from here you have access to the rear garden On the upper level you will find, family bathroom, master bedroom with fitted storage units and second bedroom. The property further benefits from off street parking which leads to a detached garage located within the rear garden. The property is completed with a small front garden, gas central heating and double glazing throughout.