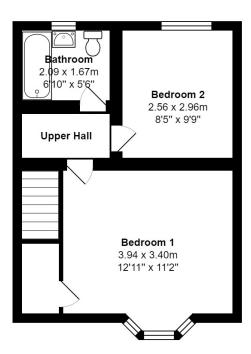

The property is set over two levels, on entering the property you will find a welcoming entrance hallway that allows access to bright spacious lounge with street facing views. From the lounge you have access to fitted kitchen, from here you have access to the rear garden On the upper level you will find, family bathroom, master bedroom with fitted storage units and second bedroom. The property further benefits from off street parking which leads to a detached garage located within the rear garden. The property is completed with a small front garden, gas central heating and double glazing throughout.