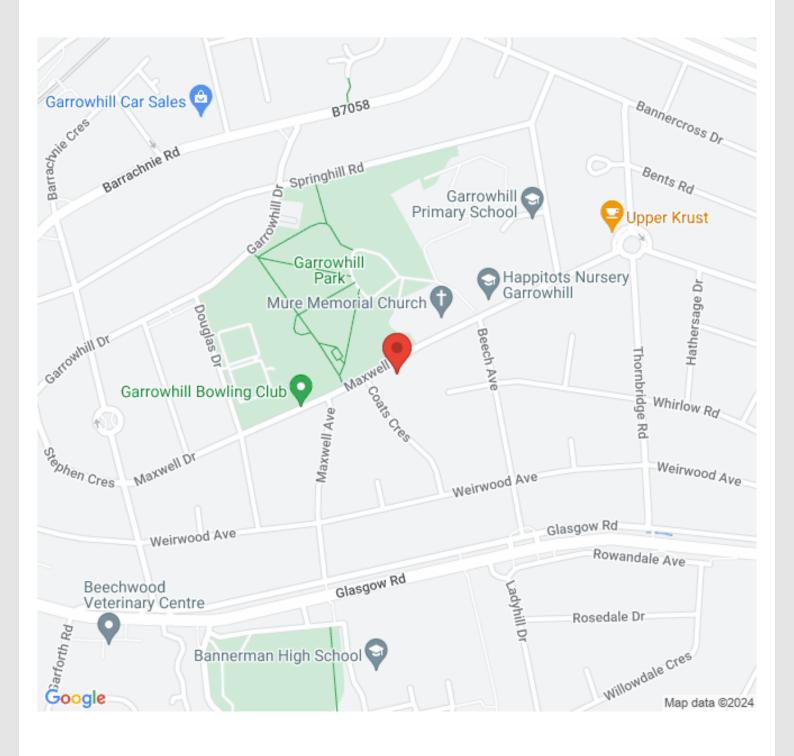

## Location

Maxwell Drive is located within a very desirable area of Garrowhill it is within walking distance to the Park and main street which offers a selection of shops, bars and restaurants. The strain station is also a short walk away which allows direct travel both East and West to Edinburgh and the west coast.