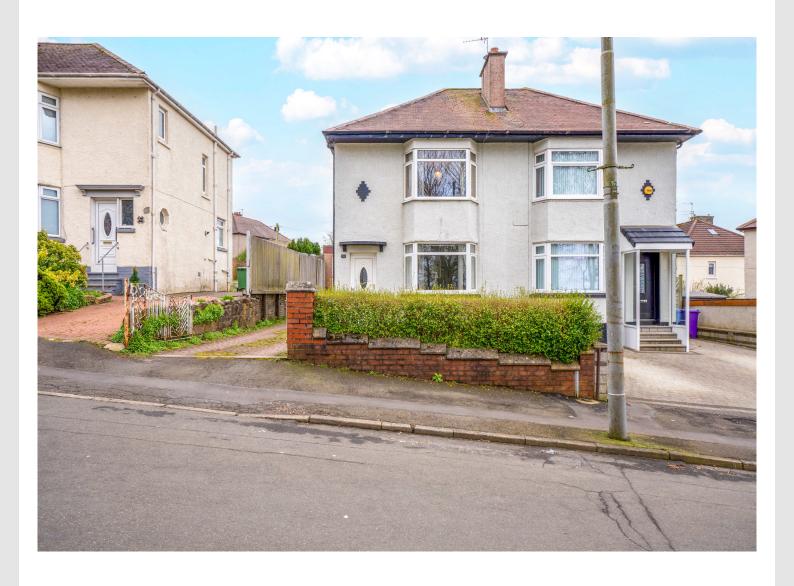

Maxwell Drive Glasgow G69 6LS

1

## Offers Over £164,995

Property Bureau are delighted to welcome to the market place this 2 bed semi detached property located in the ever popular Garrowhill area of Glasgow

Home Report Valuation £170,000

The property is set over two levels, on entering the property you will find a welcoming entrance hallway that allows access to bright spacious lounge with street facing views. From the lounge you have access to fitted kitchen, from here you have access to the rear garden On the upper level you will find, family bathroom, master bedroom with fitted storage units and second bedroom. The property further benefits from off street parking which leads to a detached garage located within the rear garden. The property is completed with a small front garden, gas central heating and double glazing throughout.