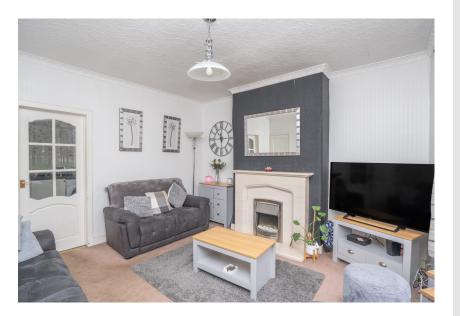

The property is set over two levels, on entering the property you will find a welcoming entrance hallway that allows access to bright spacious lounge with street facing views. From the lounge you have access to fitted kitchen, from here you have access to the rear garden On the upper level you will find, family bathroom, master bedroom with fitted storage units and second bedroom. The property further benefits from off street parking which leads to a detached garage located within the rear garden. The property is completed with a small front garden, gas central heating and double glazing throughout.