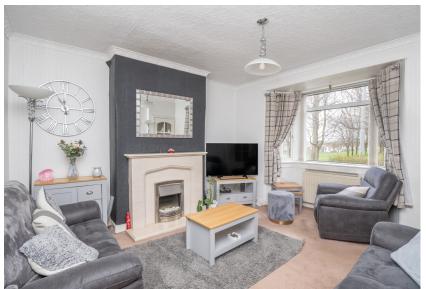

The property is set over two levels, on entering the property you will find a welcoming entrance hallway that allows access to bright spacious lounge with street facing views. From the lounge you have access to fitted kitchen, from here you have access to the rear garden On the upper level you will find, family bathroom, master bedroom with fitted storage units and second bedroom. The property further benefits from off street parking which leads to a detached garage located within the rear garden. The property is completed with a small front garden, gas central heating and double glazing throughout.