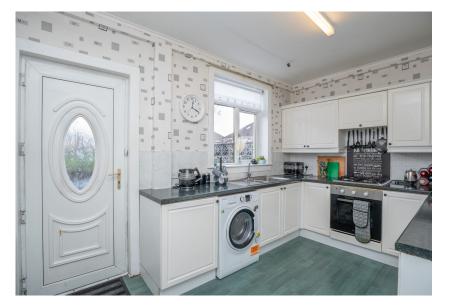

The property is set over two levels, on entering the property you will find a welcoming entrance hallway that allows access to bright spacious lounge with street facing views. From the lounge you have access to fitted kitchen, from here you have access to the rear garden On the upper level you will find, family bathroom, master bedroom with fitted storage units and second bedroom. The property further benefits from off street parking which leads to a detached garage located within the rear garden. The property is completed with a small front garden, gas central heating and double glazing throughout.