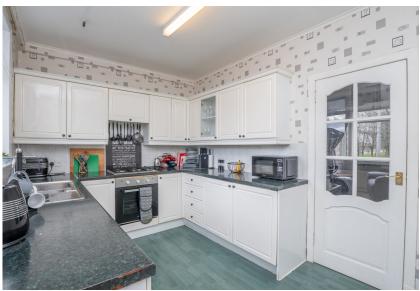

The property is set over two levels, on entering the property you will find a welcoming entrance hallway that allows access to bright spacious lounge with street facing views. From the lounge you have access to fitted kitchen, from here you have access to the rear garden On the upper level you will find, family bathroom, master bedroom with fitted storage units and second bedroom. The property further benefits from off street parking which leads to a detached garage located within the rear garden. The property is completed with a small front garden, gas central heating and double glazing throughout.