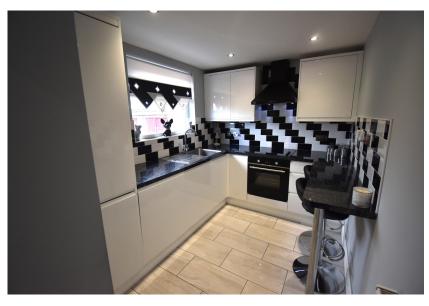

# Home Report Valuation £65,000

The property is presented in excellent condition throughout and offering accommodation of entrance hallway with walk in storage, kitchen, shower room, double bedroom and a spacious and bright lounge. The property further offers gas central heating and double glazing. A communal drying green is located to the rear of the building. Communal areas to the front of the building complete the property.