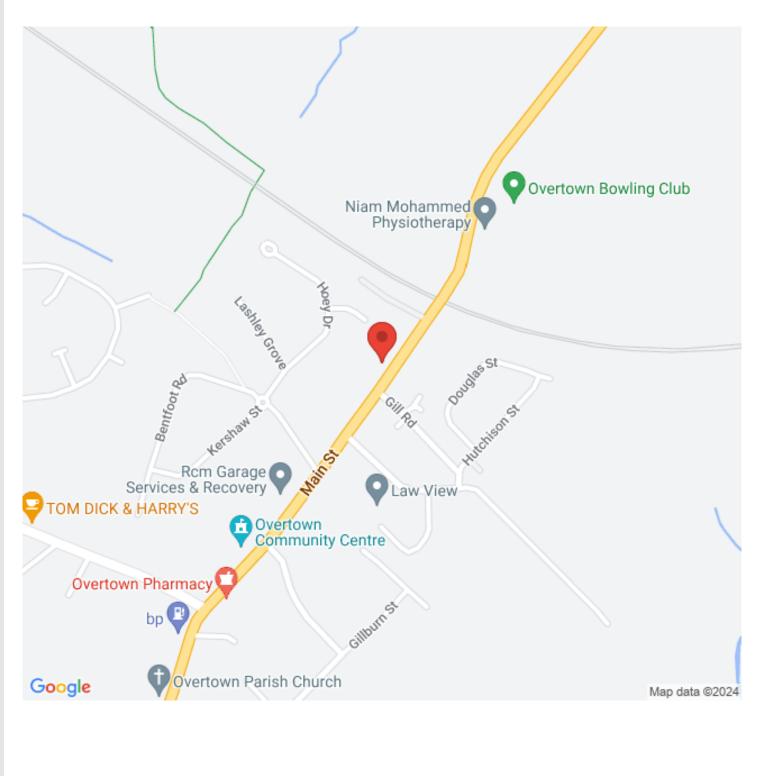

### Location

Located on the Main Street of Overtown and offers easy access to the Clyde Valley and the many attractions that this area has to offer. Overtown village is small but offers a selection of shops and a pharmacy.

The road networks of the M74 are near by and provides access to Glasgow and The South. There is a regular bus service that connects with Wishaw, Hamilton and Glasgow.

www.propertybureau.co.uk

Glasgow

Stirling