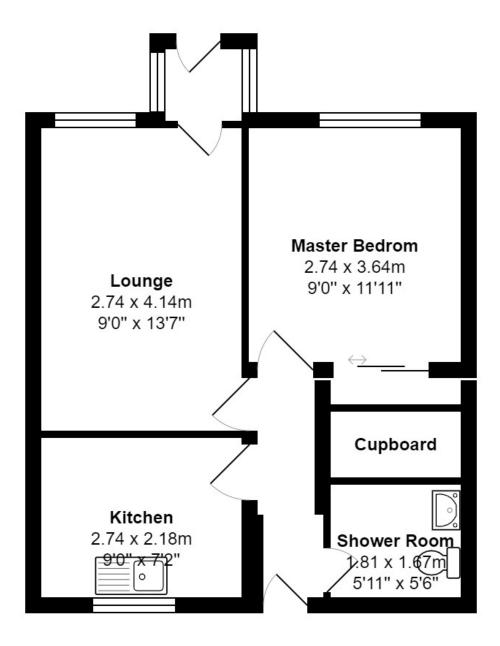

# Home Report Valuation £65,000

The property is presented in excellent condition throughout and offering accommodation of entrance hallway with walk in storage, kitchen, shower room, double bedroom and a spacious and bright lounge. The property further offers gas central heating and double glazing. A communal drying green is located to the rear of the building. Communal areas to the front of the building complete the property.