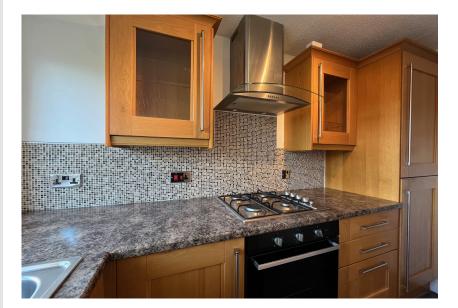

The property offers a wonderful opportunity to a First Time Buyer or for those looking for investment potential.

Home Report Valuation £100,000

The flat is accessed by way of its own main door and consists of entrance hallway/stairwell, spacious lounge with media wall and feature fire, well-equipped modern kitchen with a selection of floor and wall units, bright stylish shower room and double bedroom. The bedroom benefits from a large walk-in dressing room/wardrobe. Double Glazing and gas central heating have been installed.