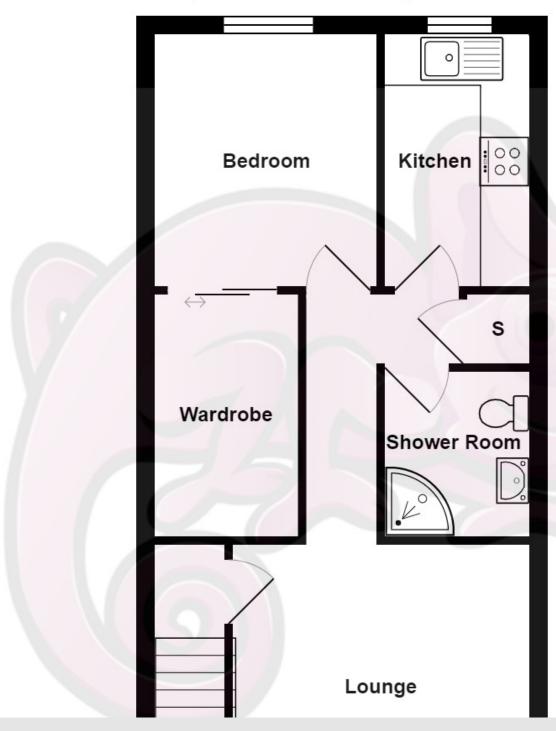

The property offers a wonderful opportunity to a First Time Buyer or for those looking for investment potential.

Home Report Valuation £100,000

The flat is accessed by way of its own main door and consists of entrance hallway/stairwell, spacious lounge with media wall and feature fire, well-equipped modern kitchen with a selection of floor and wall units, bright stylish shower room and double bedroom. The bedroom benefits from a large walk-in dressing room/wardrobe. Double Glazing and gas central heating have been installed.