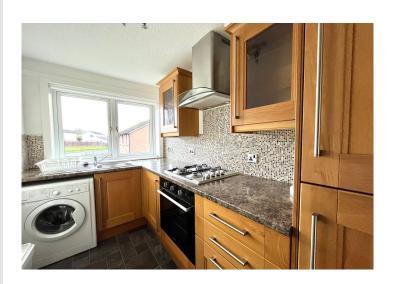

The property offers a wonderful opportunity to a First Time Buyer or for those looking for investment potential.

Home Report Valuation £100,000

The flat is accessed by way of its own main door and consists of entrance hallway/stairwell, spacious lounge with media wall and feature fire, well-equipped modern kitchen with a selection of floor and wall units, bright stylish shower room and double bedroom. The bedroom benefits from a large walk-in dressing room/wardrobe. Double Glazing and gas central heating have been installed.

All rooms are attractively decorated in fresh decor and large windows provide a light and airy feel.

To the rear of the flat is a low maintenance garden. An allocated parking space is situated to the side of the flat.