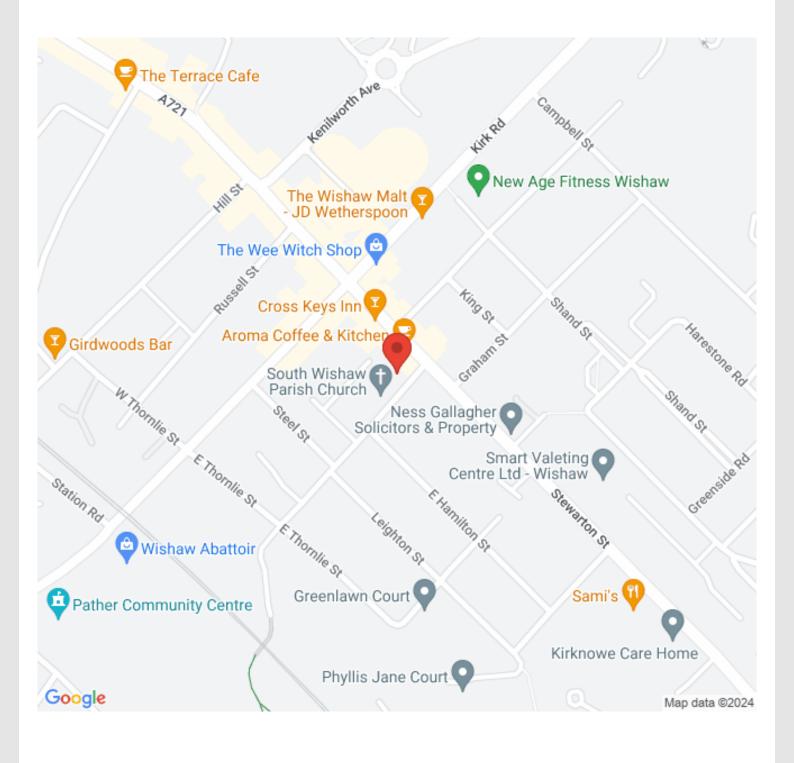

## Location

The property is located within the heart of Wishaw town centre close to all the public and civil amenities that the town has to offer with the health centre at Kenilworth Avenue but a short stroll away. The train station is a 5-minute walk away which offers a regular service between Glasgow and Lanark. An express bus service to Glasgow Buchanan Street is located around the corner on Main Street.