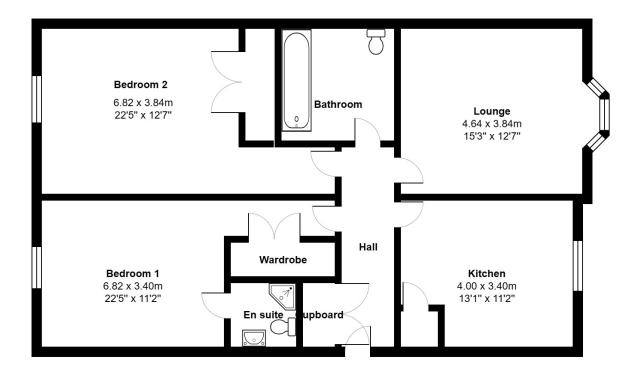

## Offers Over £114,995

Property Bureau Airdrie are delighted to offer to the marketplace this extremely spacious ground floor 2-bedroom apartment with further accommodation to include. A spacious hallway with fitted cupboards, dining kitchen, lounge, master en-suite and bathroom. The property further benefits from private allocated parking, communal gardens with out building and communal well-kept stairway. The property benefits from gas central heating and double glazing throughout.