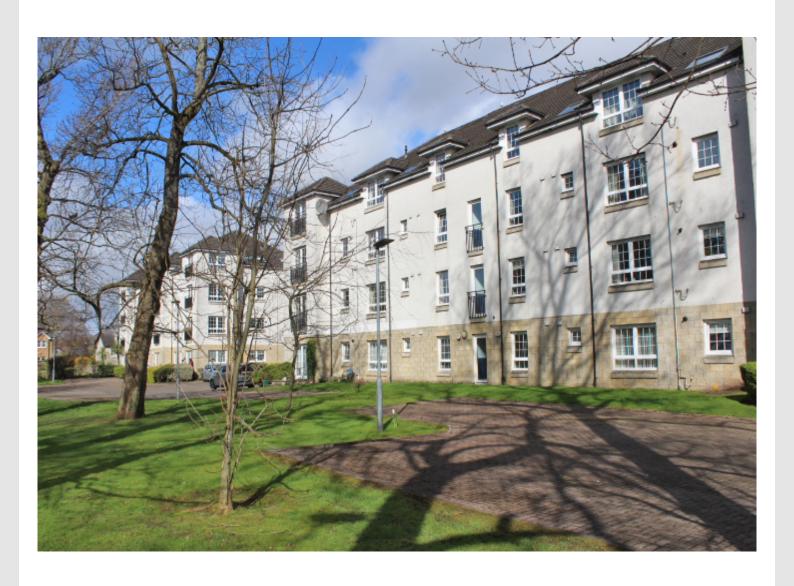

Flat 12, Braid Avenue Cardross G82 5QF

## Offers Over £169,000

This spacious 2 bedroom flat is situated on the second floor of a purpose built development by CALA homes.

The Fairways development is in a great location in the centre of Cardross adjacent to the Golf course and within walking distance of the main street.

The building itself is finished with a blonde stone base with low maintenance render above and is set beneath a concrete tiled roof. Entry is via security controlled front door opening to a communal hallway with stairs to each level.

Surrounding the development are well maintained and landscaped grounds which include level lawned areas, pavements, mature trees and shrubs in addition to ample resident and visitor parking areas.

Internally this particular property is one of the larger apartments at c. 950 sq ft which gives plenty of living space and loads of great storage.