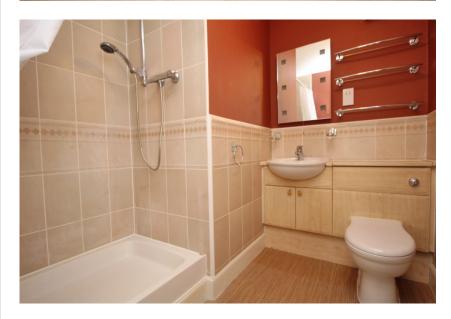

There are two double bedrooms, both with built in storage and the master with a large en suite shower room. The main bathroom has original 3 piece suite comprising bath, wash hand basin and w.c.

The property further benefits from gas central heating, security controlled entry and pvc double glazing.