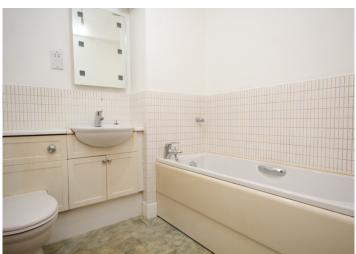

There are two double bedrooms, both with built in storage and the master with a large en suite shower room. The main bathroom has original 3 piece suite comprising bath, wash hand basin and w.c.

The property further benefits from gas central heating, security controlled entry and pvc double glazing.