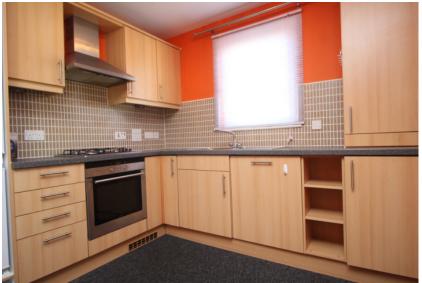

The kitchen is dining sized with one side having space for a large table and the far side with a range of floor and wall mounted storage units with in built sink, integrated hob and oven and plumbing for washing machine.