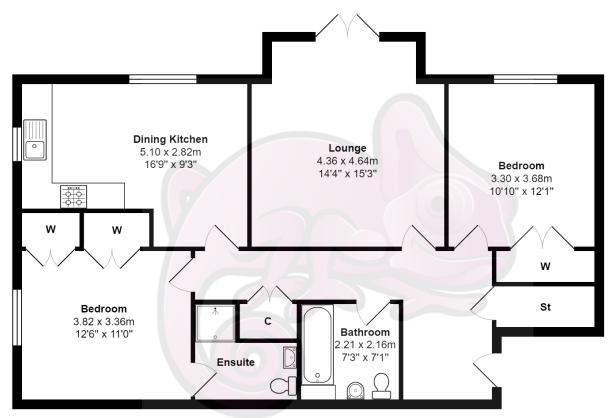

Surrounding the development are well maintained and landscaped grounds which include level lawned areas, pavements, mature trees and shrubs in addition to ample resident and visitor parking areas.

Internally this particular property is one of the larger apartments at c. 950 sq ft which gives plenty of living space and loads of great storage.

## **Vendor Comments**

This has been such a great flat as is in a very quiet development and yet so handy for all the amenities.

Total Area: 91.9 m² ... 989 ft²

All measurements are approximate and for display purposes only