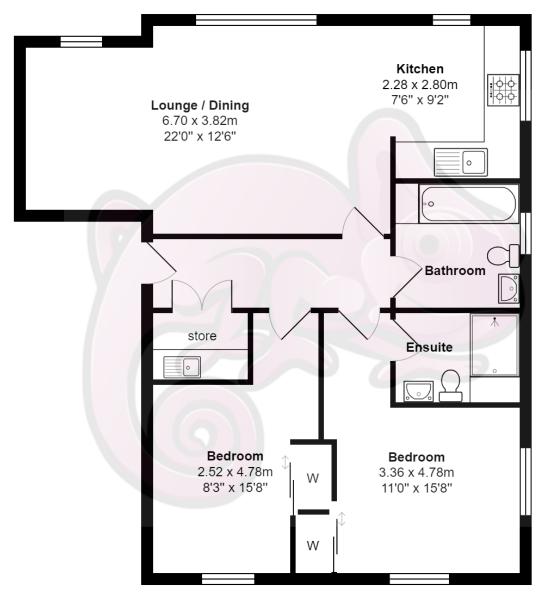

This particular apartment is one of the few top floor flats that has become available in recent years and comprises hallway with large utility storage cupboard to one side, the large main lounge/living room has space for a dining table to one side if required, The room is bright and has windows to the front offering pleasant outlook and this room is also open through to the well fitted kitchen area. The kitchen has a range of storage units, integrated hob and oven and ample worktop surface area.

## Home Report Valuation £100,000

www.packdetails.com Reference: HP755365 Postcode: G72 7ET

There are two good sized bedrooms, both with built in wardrobes and the master bedroom having a good sized en suite shower room.

## **Vendor Comments**

This has been a great flat which was used as a successful buy to let for many years and is a very popular location for tenants should you be looking to do the same.

Total Area: 74.8 m² ... 805 ft²
All measurements are approximate and for display purposes only