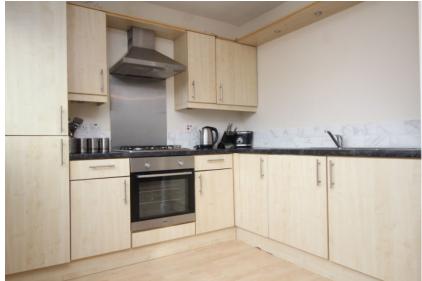

This particular apartment is one of the few top floor flats that has become available in recent years and comprises hallway with large utility storage cupboard to one side, the large main lounge/living room has space for a dining table to one side if required, The room is bright and has windows to the front offering pleasant outlook and this room is also open through to the well fitted kitchen area. The kitchen has a range of storage units, integrated hob and oven and ample worktop surface area.