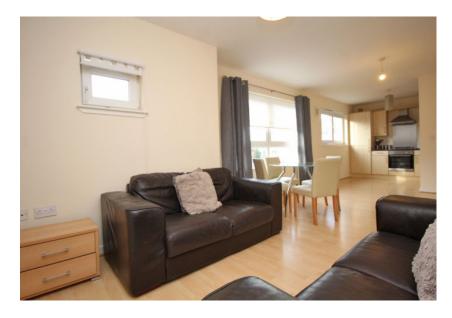

This particular apartment is one of the few top floor flats that has become available in recent years and comprises hallway with large utility storage cupboard to one side, the large main lounge/living room has space for a dining table to one side if required, The room is bright and has windows to the front offering pleasant outlook and this room is also open through to the well fitted kitchen area. The kitchen has a range of storage units, integrated hob and oven and ample worktop surface area.