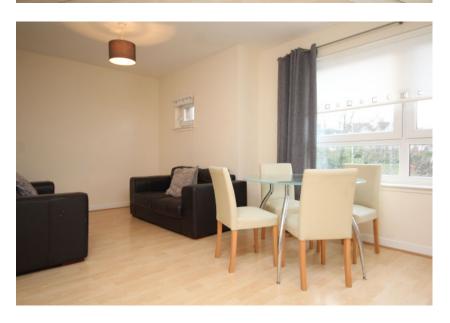

This particular apartment is one of the few top floor flats that has become available in recent years and comprises hallway with large utility storage cupboard to one side, the large main lounge/living room has space for a dining table to one side if required, The room is bright and has windows to the front offering pleasant outlook and this room is also open through to the well fitted kitchen area. The kitchen has a range of storage units, integrated hob and oven and ample worktop surface area.