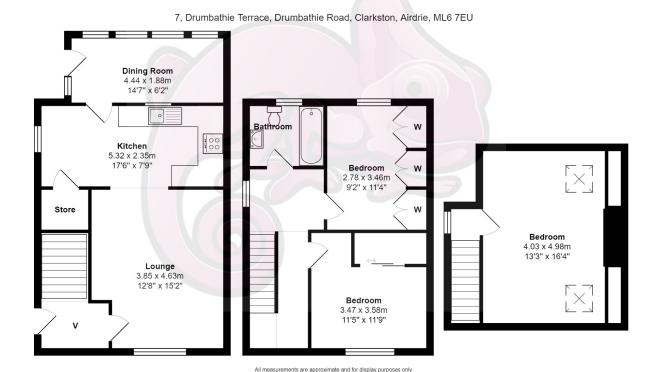

The extensive accommodation consists of entrance hall, spacious lounge enhanced by feature lighting, striking contemporary kitchen with an array of sleek wall and floor units, rear facing dining room, three