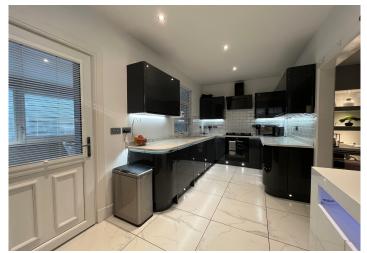

The extensive accommodation consists of entrance hall, spacious lounge enhanced by feature lighting, striking contemporary kitchen with an array of sleek wall and floor units, rear facing dining room, three