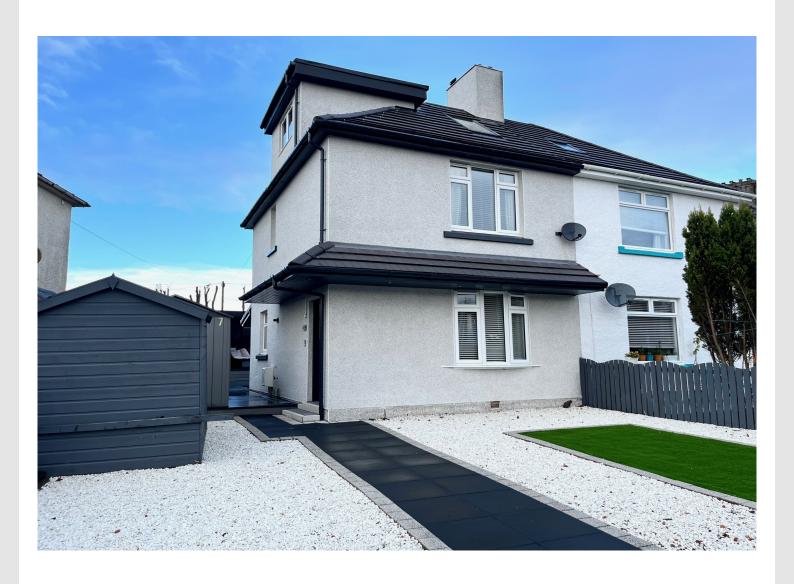

**Drumbathie Terrace** Aidrie ML6 7EU

## Offers Over £174,995

A stunning 3 bedroom semi-detached villa which has undertaken an extensive refurbishment together with the addition of a rear extension and loft conversion. The fabulous transformation of the home together with the recently constructed garden room make this a wonderful, stylish, family home with a contemporary edge.

To the front of the home the gardens have been landscaped to provide a bright low maintenance garden which are enclosed by substantial fencing.

rarely seen.

To the rear of the home is a wonderful addition of a recently erected chalet which is currently utilised for a bar/entertainment area, which incorporates a handy cloakroom. The potential uses could range from home office, gym or artist studio to name a few.

Extensive decking allows access to a large driveway providing off-street parking. Additional shared residents parking can also be found to the rear.