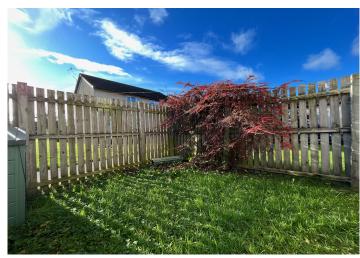

To the front of the home are gardens laid to lawn. A more private garden area can also be found to the side which is screened by substantial timber fencing.

**Vendor Comments** 