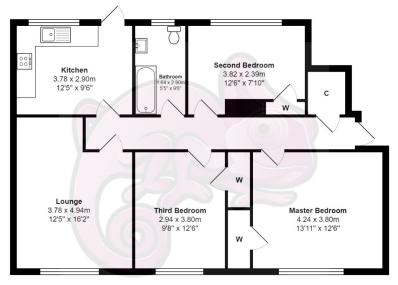

## Offers Over £90,000

Well presented Three bedroom lower cottage flat which is located in the popular Barrowfield area, Coatbridge.

This property comprises accommodation over one level. From the hallway we have access to the spacious lounge, modern fitted kitchen, 3 generous sized bedrooms and family bathroom.

## **Vendor Comments**

Excellent location, walking distance to retail parks, train station and primary schools

Newlands Steet, Coatbridge,

All measurements are approximate and for display purposes only