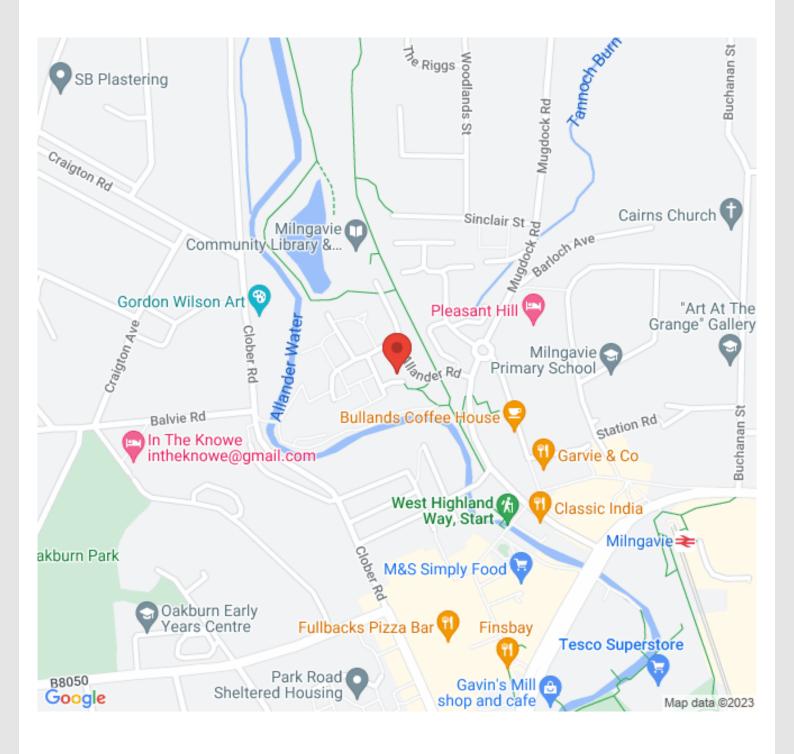

Allander Road Milngavie G62 8PN

## Location

Milngavie offers a wide selection of shops and amenities, including a Marks & Spencer Food Court, Tesco, coffee shops, tea rooms, bars and restaurants. Public transport is excellent, both by road and rail. Milngavie and neighbouring Bearsden offer a wealth of recreational facilities.