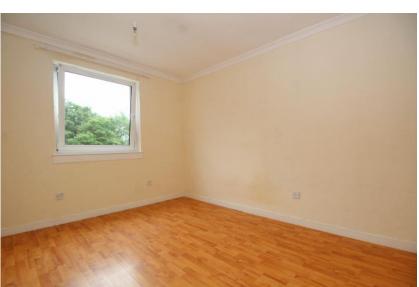

There are two double bedrooms, both which have windows at the rear, and a tiled bathroom with window to the side and a three piece suite comprising bath, wash hand basin and a wall mounted shower with screen.