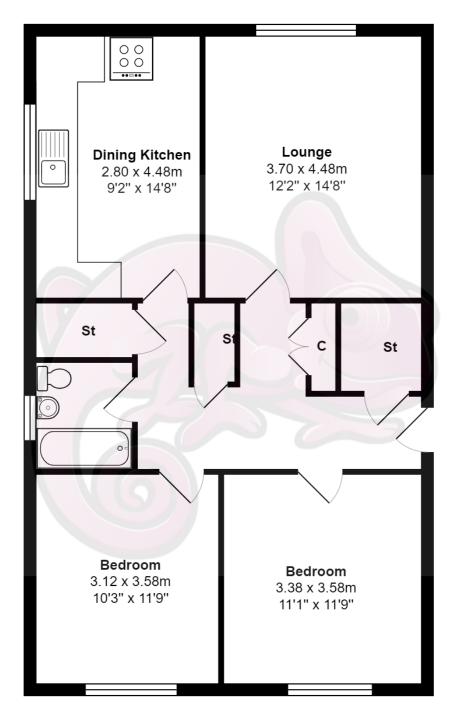

Internally the apartment has spacious and bright rooms all of which provide really nice elevated views. The entrance hallway has access to all rooms and has a useful walk in cupboard beside the bathroom, a further storage cupboard and a an excellent walk in shelved storage area with access to the loft space

## Home Report Valuation £140,000

www.packdetails.com HP734317 G62 8PN

The lounge has large picture window to the front affording an excellent open view and a feature wall with decorative paper and fireplace.

The dining sized kitchen has a range of floor and wall storage units with contrasting worktop surfaces, space for free standing cooker and plumbing for washing machine. There is ample space for a large breakfasting sized table and a window which has outlooks over nearby woodland and bowling green.

There are two double bedrooms, both which have windows at the rear, and a tiled bathroom with window to the side and a three piece suite comprising bath, wash hand basin and a wall mounted shower with screen.

## **Vendor Comments**

Perfect location just 5mins from the centre of Milngavie and the train station plus 5 mins from beautiful Mugdock Road countryside and walks.

 $\label{eq:total Area: 73.3 m^2 ... 789 ft^2}$  All measurements are approximate and for display purposes only