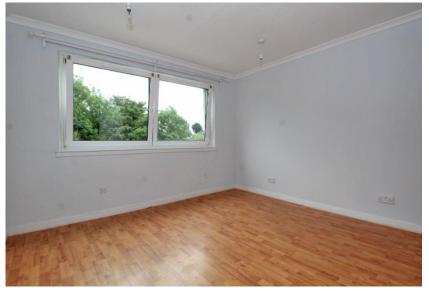

There are two double bedrooms, both which have windows at the rear, and a tiled bathroom with window to the side and a three piece suite comprising bath, wash hand basin and a wall mounted shower with screen.