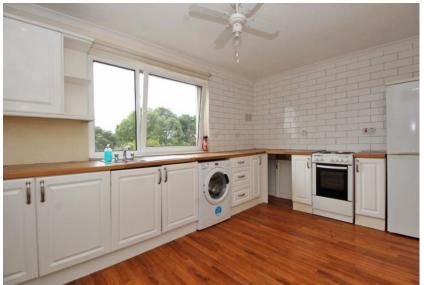

The dining sized kitchen has a range of floor and wall storage units with contrasting worktop surfaces, space for free standing cooker and plumbing for washing machine. There is ample space for a large breakfasting sized table and a window which has outlooks over nearby woodland and bowling green.