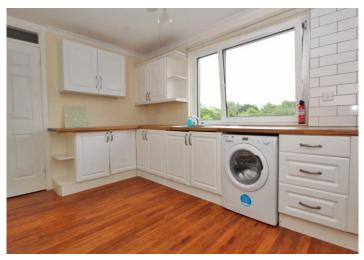

The dining sized kitchen has a range of floor and wall storage units with contrasting worktop surfaces, space for free standing cooker and plumbing for washing machine. There is ample space for a large breakfasting sized table and a window which has outlooks over nearby woodland and bowling green.