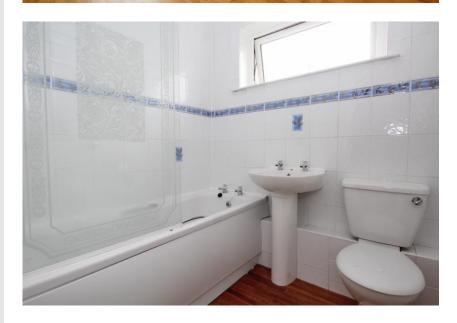

There are two double bedrooms, both which have windows at the rear, and a tiled bathroom with window to the side and a three piece suite comprising bath, wash hand basin and a wall mounted shower with screen.