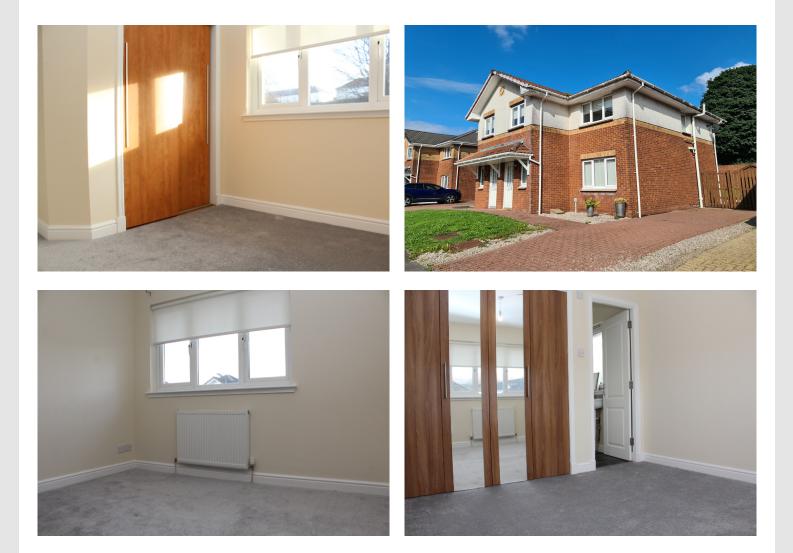

#### Front facing master bedroom with wall length wardrobe assembly and bi-fold doors, newly installed en-suite shower room with mains operated shower assembly, W.C and wash hand basin, The second rear facing double bedroom with built in wardrobe assembly, front facing third bedroom, all bedrooms have ample floor area for free standing furniture. Newly installed family bathroom comprising bath, W.C and wash hand basin. Large double and additional single cupboard on landing and loft access hatch.

Front garden laid to lawn with multi car driveway. Landscaped rear gardens with decking to the rear of the house and patio area to the side. The rear garden is fully bound by timber fencing and brick wall.