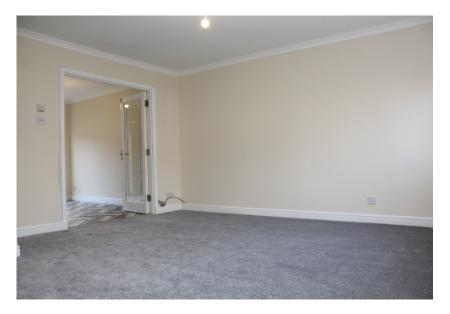

Accommodation: Entrance hallway with W.C located off comprising W.C, wash hand basin, Large formal lounge. French Doors leading to large and well appointed dining Kitchen with an array of wall and base mounted units and a handy breakfast bar. Defined dining area suitable for table and chairs, UPVC french doors to rear gardens the kitchen also benefits from a large storage cupboard with power in it.