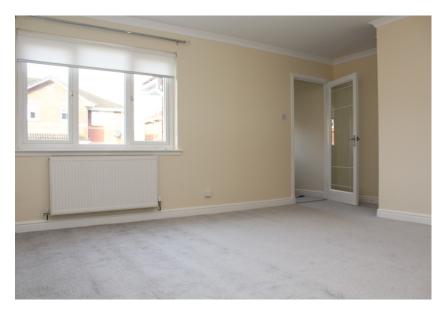

#### Front facing master bedroom with wall length wardrobe assembly and bi-fold doors, newly installed en-suite shower room with mains operated shower assembly, W.C and wash hand basin, The second rear facing double bedroom with built in wardrobe assembly, front facing third bedroom, all bedrooms have ample floor area for free standing furniture. Newly installed family bathroom comprising bath, W.C and wash hand basin. Large double and additional single cupboard on landing and loft access hatch.