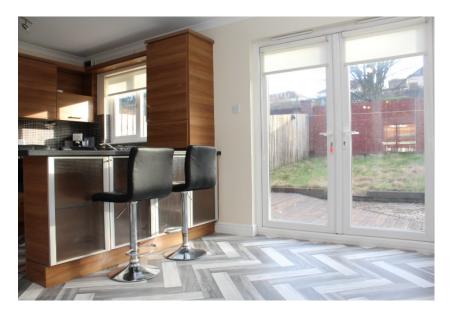

Accommodation: Entrance hallway with W.C located off comprising W.C, wash hand basin, Large formal lounge. French Doors leading to large and well appointed dining Kitchen with an array of wall and base mounted units and a handy breakfast bar. Defined dining area suitable for table and chairs, UPVC french doors to rear gardens the kitchen also benefits from a large storage cupboard with power in it.