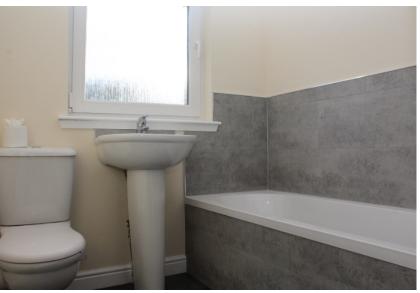

#### Front facing master bedroom with wall length wardrobe assembly and bi-fold doors, newly installed en-suite shower room with mains operated shower assembly, W.C and wash hand basin, The second rear facing double bedroom with built in wardrobe assembly, front facing third bedroom, all bedrooms have ample floor area for free standing furniture. Newly installed family bathroom comprising bath, W.C and wash hand basin. Large double and additional single cupboard on landing and loft access hatch.