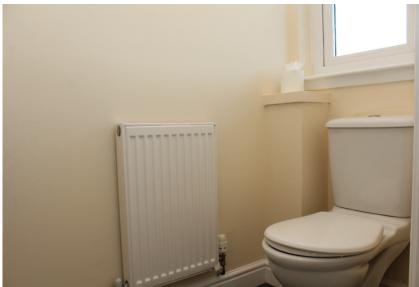

Accommodation: Entrance hallway with W.C located off comprising W.C, wash hand basin, Large formal lounge. French Doors leading to large and well appointed dining Kitchen with an array of wall and base mounted units and a handy breakfast bar. Defined dining area suitable for table and chairs, UPVC french doors to rear gardens the kitchen also benefits from a large storage cupboard with power in it.