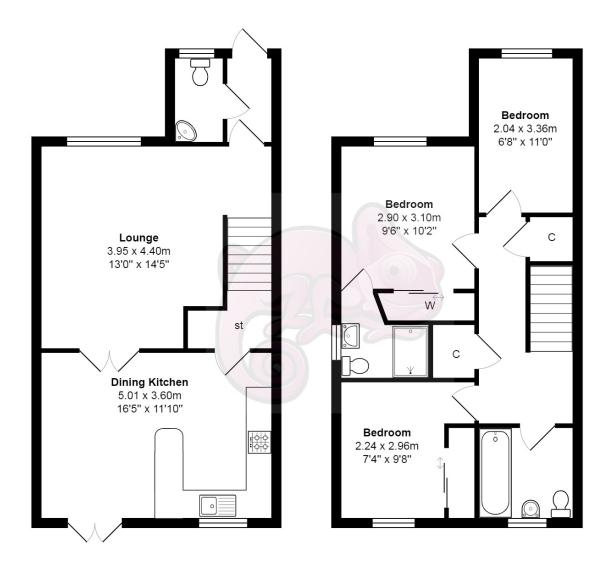

Accommodation: Entrance hallway with W.C located off comprising W.C, wash hand basin, Large formal lounge. French Doors leading to large and well appointed dining Kitchen with an array of wall and base mounted units and a handy breakfast bar. Defined dining area suitable for table and chairs, UPVC french doors to rear gardens the kitchen also benefits from a large storage cupboard with power in it.

#### Front facing master bedroom with wall length wardrobe assembly and bi-fold doors, newly installed en-suite shower room with mains operated shower assembly, W.C and wash hand basin, The second rear facing double bedroom with built in wardrobe assembly, front facing third bedroom, all bedrooms have ample floor area for free standing furniture. Newly installed family bathroom comprising bath, W.C and wash hand basin. Large double and additional single cupboard on landing and loft access hatch.

All measurements are approximate and for display purposes only