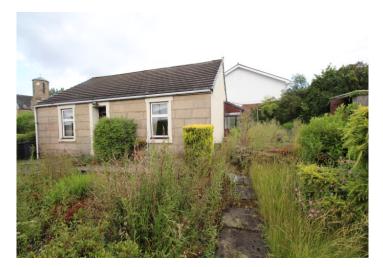

## Offers Over £122,500

This rarely available detached bungalow is situated on a generous sized plot in a quiet street in the sought after village of Chapelhall.

Externally the property is built with sandstone brick sitting under a slate roof, the vast garden wraps around the property with great potential to landscape.

## Home Report Valuation £125,000

www.packdetails.com

Ref: HP741969

Postcode: ML6 8SG

Internally the property comprises, two large double bedrooms, the master having duel aspect windows letting in plenty daylight, across the hall you have a decent sized lounge overlooking the front of the property and into the gardens. The bathroom comprises wc, basin and walk in shower, lastly you have the recently plastered dining kitchen which has plenty space for a fully fitted kitchen and sun room over looking the vast gardens.