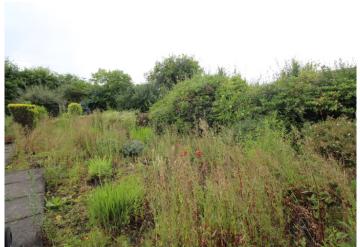

## Offers Over £122,500

This rarely available detached bungalow is situated on a generous sized plot in a quiet street in the sought after village of Chapelhall.

Externally the property is built with sandstone brick sitting under a slate roof, the vast garden wraps around the property with great potential to landscape.

Another appealing feature of the house is the possible development of the site (subject to appropriate permissions and warrants) as the property is situated on an exceptionally large plot which includes both a generous front and rear garden in which neighbouring properties with a similar curtilage have managed to build on in previous years

## **Vendor Comments**

The gardens are beautiful and have great potential

All measurements are approximate and for display purposes only