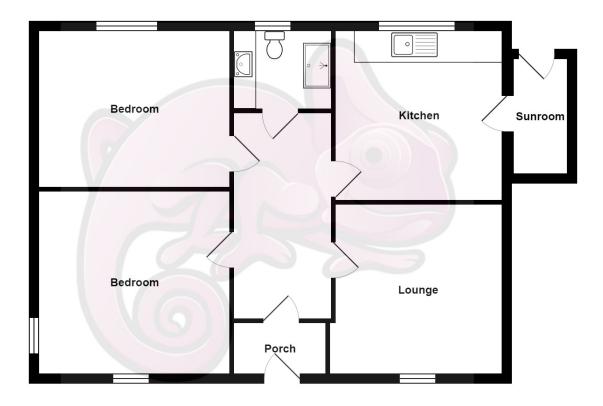

## Home Report Valuation £125,000

www.packdetails.com

Ref: HP741969

Postcode: ML6 8SG

Internally the property comprises, two large double bedrooms, the master having duel aspect windows letting in plenty daylight, across the hall you have a decent sized lounge overlooking the front of the property and into the gardens. The bathroom comprises wc, basin and walk in shower, lastly you have the recently plastered dining kitchen which has plenty space for a fully fitted kitchen and sun room over looking the vast gardens.

## **Vendor Comments**

The gardens are beautiful and have great potential

All measurements are approximate and for display purposes only