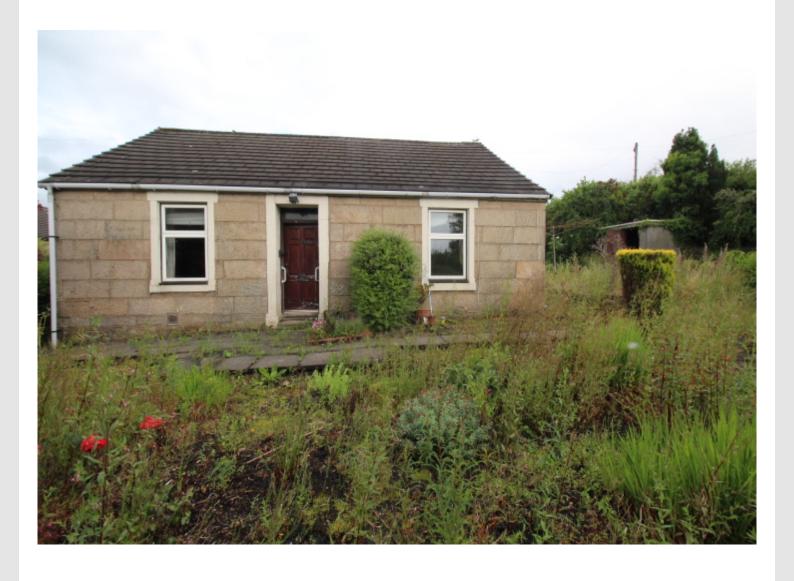

**Russell Street** Chapelhall ML6 8SG

## Offers Over £122,500

This rarely available detached bungalow is situated on a generous sized plot in a quiet street in the sought after village of Chapelhall.

Externally the property is built with sandstone brick sitting under a slate roof, the vast garden wraps around the property with great potential to landscape.

Another appealing feature of the house is the possible development of the site (subject to appropriate permissions and warrants) as the property is situated on an exceptionally large plot which includes both a generous front and rear garden in which neighbouring properties with a similar curtilage have managed to build on in previous years