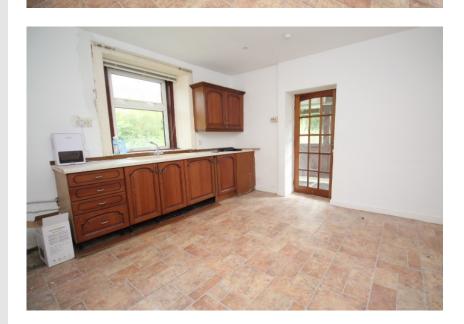

## Home Report Valuation £125,000

www.packdetails.com

Ref: HP741969

Postcode: ML6 8SG

Internally the property comprises, two large double bedrooms, the master having duel aspect windows letting in plenty daylight, across the hall you have a decent sized lounge overlooking the front of the property and into the gardens. The bathroom comprises wc, basin and walk in shower, lastly you have the recently plastered dining kitchen which has plenty space for a fully fitted kitchen and sun room over looking the vast gardens.