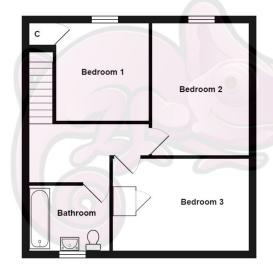

On the upper level you will find three bedrooms and family bathroom. The property further benefits from double glazing and gas central heating. This property does require some modernisation but when complete it would make an ideal family home with great living space. It may also be of interest to anyone looking for a development opportunity or wishing to enter the buy to let market.