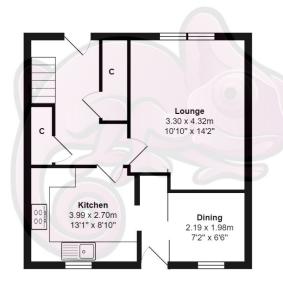

## Home Report Valuation £105,000

www.packdetails.com HP773097

The property is set over two levels, on entering the property you will find hallway which allows access to lounge with street facing views and kitchen allowing access to dining room.

On the upper level you will find three bedrooms and family bathroom. The property further benefits from double glazing and gas central heating. This property does require some modernisation but when complete it would make an ideal family home with great living space. It may also be of interest to anyone looking for a development opportunity or wishing to enter the buy to let market.