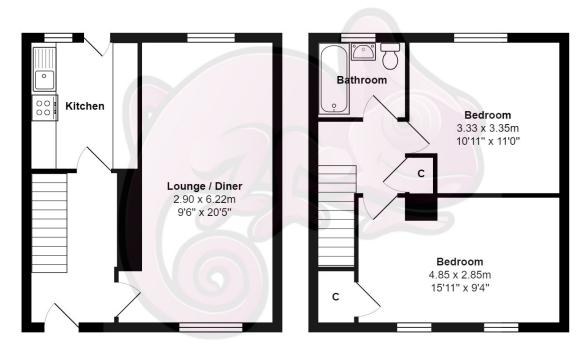

## Home Report Valuation £120,000

Internally the accommodation comprises of entrance hallway, spacious lounge with dual aspect windows providing a bright and airy room, modern kitchen with an array of wall and floor units, bathroom with over-bath shower and two double bedrooms.

## Vendor Comments

Having owned the property from newly built, the home provided a perfect location to bring up the family. Lovely memories and times in the home.

33, Forth View, Bannockburn, FK7 8JT

All measurements are approximate and for display purposes only